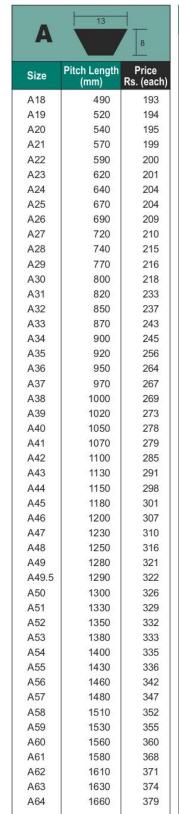

#### **Poly-F Plus PB Classical Belts**

| Size         Pitch Length (mm)         Price Rs. (each)           A65         1680         406           A66         1710         432           A67         1730         433           A68         1760         438           A69         1790         438           A70         1810         441           A71         1840         446           A72         1860         448           A73         1890         451           A74         1910         460           A75         1940         467           A76         1960         469           A77         1990         474           A78         2010         477           A79         2040         481           A80         2070         498           A81         2090         506           A82         2120         509           A83         2140         515           A84         2170         523           A85         2190         527           A86         2220         574           A87         2240         582           A1 </th <th>Cly</th> <th>I FIG</th> <th>3 F B</th> <th></th>                                                                                                          | Cly                                          | I FIG                                   | 3 F B                                   |            |
|--------------------------------------------------------------------------------------------------------------------------------------------------------------------------------------------------------------------------------------------------------------------------------------------------------------------------------------------------------------------------------------------------------------------------------------------------------------------------------------------------------------------------------------------------------------------------------------------------------------------------------------------------------------------------------------------------------------------------------------------------------------------------------------------------------------------------------------------------------------------------------------------------------------------------------------------------------------------------------------------------------------------------------------------------------------------------------------------------------------------------------------------------------------------------|----------------------------------------------|-----------------------------------------|-----------------------------------------|------------|
| A66         1710         432         A1           A67         1730         433         A1           A68         1760         438         A1           A69         1790         438         A1           A70         1810         441         A1           A71         1840         446         A1           A71         1840         446         A1           A72         1860         448         A1           A73         1890         451         A1           A74         1910         460         A1           A75         1940         467         A1           A76         1960         469         A1           A77         1990         474         A1           A78         2010         477         A1           A80         2070         498         A1           A81         2090         506         A1           A82         2120         509         A1           A83         2140         515         A1           A84         2170         523         A1           A85         2190         527         A1                                                                                                                                            | Size                                         |                                         |                                         | s          |
| A67         1730         433         A1           A68         1760         438         A1           A69         1790         438         A1           A70         1810         441         A1           A71         1840         446         A1           A71         1840         446         A1           A72         1860         448         A1           A73         1890         451         A1           A74         1910         460         A1           A75         1940         467         A1           A76         1960         469         A1           A77         1990         474         A1           A78         2010         477         A1           A80         2070         498         A1           A81         2090         506         A1           A82         2120         509         A1           A83         2140         515         A1           A84         2170         523         A1           A85         2190         527         A1           A86         2220         574         A1                                                                                                                                            | A65                                          | 1680                                    | 406                                     | A1         |
| A68         1760         438         A1           A69         1790         438         A1           A70         1810         441         A1           A71         1840         446         A1           A72         1860         448         A1           A73         1890         451         A1           A74         1910         460         A1           A75         1940         467         A1           A76         1960         469         A1           A77         1990         474         A1           A78         2010         477         A1           A79         2040         481         A1           A80         2070         498         A1           A81         2090         506         A1           A82         2120         509         A1           A83         2140         515         A1           A84         2170         523         A1           A85         2190         527         A1           A86         2220         574         A1           A87         2240         582         A1                                                                                                                                            | A66                                          | 1710                                    | 432                                     | A1         |
| A69         1790         438         A1           A70         1810         441         A1           A71         1840         446         A1           A72         1860         448         A1           A73         1890         451         A1           A74         1910         460         A1           A75         1940         467         A1           A76         1960         469         A1           A77         1990         474         A1           A78         2010         477         A1           A80         2070         498         A1           A81         2090         506         A1           A82         2120         509         A1           A83         2140         515         A1           A84         2170         523         A1           A85         2190         527         A1           A86         2220         574         A1           A87         2240         582         A1           A88         2270         585         A1           A89         2290         590         A1                                                                                                                                            | A67                                          | 1730                                    | 433                                     | A1         |
| A70         1810         441         A1           A71         1840         446         A1           A72         1860         448         A1           A73         1890         451         A1           A74         1910         460         A1           A75         1940         467         A1           A76         1960         469         A1           A77         1990         474         A1           A78         2010         477         A1           A79         2040         481         A1           A80         2070         498         A1           A81         2090         506         A1           A82         2120         509         A1           A83         2140         515         A1           A84         2170         523         A1           A85         2190         527         A1           A86         2220         574         A1           A87         2240         582         A1           A89         2290         590         A1           A90         2320         605         A1                                                                                                                                            | A68                                          | 1760                                    |                                         | A1         |
| A71         1840         446         A1:           A72         1860         448         A1:           A73         1890         451         A1:           A74         1910         460         A1:           A75         1940         467         A1:           A76         1960         469         A1:           A77         1990         474         A1:           A78         2010         477         A1:           A79         2040         481         A1:           A80         2070         498         A1:           A81         2090         506         A1:           A82         2120         509         A1:           A83         2140         515         A1:           A84         2170         523         A1:           A85         2190         527         A1:           A86         2220         574         A1:           A87         2240         582         A1:           A89         2290         590         A1:           A90         2320         605         A1:           A91         2340         626<                                                                                                                                   | 9/8/9/8/20                                   | 800000000                               | 100,000                                 | A1         |
| A72         1860         448         A1:           A73         1890         451         A1:           A74         1910         460         A1:           A75         1940         467         A1:           A76         1960         469         A1:           A77         1990         474         A1:           A78         2010         477         A1:           A80         2070         498         A1:           A81         2090         506         A1:           A81         2090         506         A1:           A82         2120         509         A1:           A83         2140         515         A1:           A84         2170         523         A1:           A85         2190         527         A1:           A86         2220         574         A1:           A87         2240         582         A1:           A88         2270         585         A1:           A89         2290         590         A1:           A90         2320         605         A1:           A91         2340         626<                                                                                                                                   |                                              |                                         |                                         | A1         |
| A73         1890         451         A1:           A74         1910         460         A1:           A75         1940         467         A1:           A76         1960         469         A1:           A77         1990         474         A1:           A78         2010         477         A1:           A79         2040         481         A1:           A80         2070         498         A1:           A81         2090         506         A1:           A82         2120         509         A1:           A83         2140         515         A1:           A84         2170         523         A1:           A85         2190         527         A1:           A86         2220         574         A1:           A87         2240         582         A1:           A88         2270         585         A1:           A89         2290         590         A1:           A90         2320         605         A1:           A91         2340         626         A1:           A92         2370         636<                                                                                                                                   |                                              |                                         | 9999                                    | A1         |
| A74         1910         460         A1:           A75         1940         467         A1:           A76         1960         469         A1:           A77         1990         474         A1:           A78         2010         477         A1:           A79         2040         481         A1:           A80         2070         498         A1:           A81         2090         506         A1:           A82         2120         509         A1:           A83         2140         515         A1:           A84         2170         523         A1:           A85         2190         527         A1:           A86         2220         574         A1:           A87         2240         582         A1:           A89         2290         590         A1:           A89         2290         590         A1:           A90         2320         605         A1:           A91         2340         626         A1:           A92         2370         636         A1:           A93         2400         644<                                                                                                                                   | 720329474                                    | 1123/22/12/23                           |                                         |            |
| A75         1940         467         A1           A76         1960         469         A1           A77         1990         474         A1           A78         2010         477         A1           A79         2040         481         A1           A80         2070         498         A1           A81         2090         506         A1           A82         2120         509         A1           A83         2140         515         A1           A84         2170         523         A1           A85         2190         527         A1           A86         2220         574         A1           A87         2240         582         A1           A89         2290         590         A1           A89         2290         590         A1           A90         2320         605         A1           A91         2340         626         A1           A92         2370         636         A1           A93         2400         644         A1           A94         2420         654         A1                                                                                                                                            | CONTRACTOR NO.                               | 110435-80306                            | 10.000.000.000                          | 1-000000   |
| A76         1960         469         A1           A77         1990         474         A1           A78         2010         477         A1           A79         2040         481         A1           A80         2070         498         A1           A81         2090         506         A1           A82         2120         509         A1           A83         2140         515         A1           A84         2170         523         A1           A85         2190         527         A1           A86         2220         574         A1           A87         2240         582         A1           A88         2270         585         A1           A89         2290         590         A1           A90         2320         605         A1           A91         2340         626         A1           A92         2370         636         A1           A93         2400         644         A1           A94         2420         654         A1           A95         2450         661         A1                                                                                                                                            | 100-1410-0400                                | 1.5.50.5.5                              | 1 2 2 2 2 2                             | 100000     |
| A77         1990         474         A1           A78         2010         477         A1           A79         2040         481         A1           A80         2070         498         A1           A81         2090         506         A1           A82         2120         509         A1           A83         2140         515         A1           A84         2170         523         A1           A85         2190         527         A1           A86         2220         574         A1           A87         2240         582         A1           A87         2240         582         A1           A88         2270         585         A1           A89         2290         590         A1           A90         2320         605         A1           A91         2340         626         A1           A92         2370         636         A1           A93         2400         644         A1           A94         2420         654         A1           A95         2450         661         A1                                                                                                                                            | 0.0000000000000000000000000000000000000      | MOTOR OF A                              | 500000000                               | 44333      |
| A78         2010         477         A1           A79         2040         481         A1           A80         2070         498         A1           A81         2090         506         A1           A82         2120         509         A1           A83         2140         515         A1           A84         2170         523         A1           A85         2190         527         A1           A86         2220         574         A1           A87         2240         582         A1           A88         2270         585         A1           A89         2290         590         A1           A90         2320         605         A1           A91         2340         626         A1           A92         2370         636         A1           A93         2400         644         A1           A94         2420         654         A1           A95         2450         661         A1           A96         2470         673         A1           A97         2500         679         A1                                                                                                                                            | 20000000                                     | 2007-000-000                            | 12000000                                | 050000     |
| A79         2040         481         A1:           A80         2070         498         A1:           A81         2090         506         A1:           A82         2120         509         A1:           A83         2140         515         A1:           A84         2170         523         A1:           A85         2190         527         A1:           A86         2220         574         A1:           A87         2240         582         A1:           A87         2240         582         A1:           A89         2290         590         A1:           A90         2320         605         A1:           A91         2340         626         A1:           A92         2370         636         A1:           A93         2400         644         A1:           A94         2420         654         A1:           A95         2450         661         A1:           A96         2470         673         A1:           A97         2500         679         A1:           A98         2520         679<                                                                                                                                   | 1000000                                      |                                         |                                         | 0.00,000   |
| A80 2070 498 A1: A81 2090 506 A1: A82 2120 509 A1: A83 2140 515 A1: A84 2170 523 A1: A85 2190 527 A1: A86 2220 574 A1: A87 2240 582 A1: A88 2270 585 A1: A89 2290 590 A1: A90 2320 605 A1: A91 2340 626 A1: A92 2370 636 A1: A92 2370 636 A1: A93 2400 644 A1: A94 2420 654 A1: A96 2470 673 A1: A96 2470 673 A1: A97 2500 679 A1: A98 2520 679 A1: A98 2520 679 A1: A99 2550 689 A1: A99 2550 689 A1: A100 2570 699 A1: A101 2600 705 A1: A102 2620 716 A1: A103 2650 722 A1: A104 2670 730 A1: A105 2700 737 A1: A106 2730 744 A1: A107 2750 753 A1: A108 2780 760 A1: A109 2800 771 A1: A110 2830 779 A1: A111 2850 790 A2: |                                              |                                         |                                         |            |
| A81 2090 506 A1: A82 2120 509 A1: A83 2140 515 A1: A84 2170 523 A1: A85 2190 527 A1: A86 2220 574 A1: A87 2240 582 A1: A88 2270 585 A1: A89 2290 590 A1: A90 2320 605 A1: A91 2340 626 A1: A92 2370 636 A1: A92 2370 636 A1: A93 2400 644 A1: A94 2420 654 A1: A95 2450 661 A1: A96 2470 673 A1: A97 2500 679 A1: A98 2520 679 A1: A98 2520 679 A1: A99 2550 689 A1: A99 2550 689 A1: A100 2570 699 A1: A101 2600 705 A1: A102 2620 716 A1: A103 2650 722 A1: A104 2670 730 A1: A105 2700 737 A1: A106 2730 744 A1: A107 2750 753 A1: A108 2780 760 A1: A109 2800 771 A1: A110 2830 779 A1: A111 2850 790 A2: A111 2880 794 A113 2900 805 A114                                                                                                                                                                                                                                                                                 | 3555555                                      | 10000000000                             | 1.832.01                                |            |
| A82         2120         509         A1           A83         2140         515         A1           A84         2170         523         A1           A85         2190         527         A1           A86         2220         574         A1           A87         2240         582         A1           A88         2270         585         A1           A89         2290         590         A1           A90         2320         605         A1           A91         2340         626         A1           A92         2370         636         A1           A93         2400         644         A1           A94         2420         654         A1           A95         2450         661         A1           A96         2470         673         A1           A97         2500         679         A1           A98         2520         679         A1           A99         2550         689         A1           A100         2570         699         A1           A103         2650         722                                                                                                                                                     | 2011/00/2019 07                              | 10000000                                | 10.00000000000                          | 0.000.0000 |
| A83                                                                                                                                                                                                                                                                                                                                                                                                                                                                                                                                                                                                                                                                                                                                                                                                                                                                                                                                                                                                                                                                                                                                                                      | 120-1404-04-1                                |                                         |                                         | 1000000    |
| A84         2170         523         A1           A85         2190         527         A1           A86         2220         574         A1           A87         2240         582         A1           A88         2270         585         A1           A89         2290         590         A1           A90         2320         605         A1           A91         2340         626         A1           A92         2370         636         A1           A93         2400         644         A1           A94         2420         654         A1           A95         2450         661         A1           A96         2470         673         A1           A97         2500         679         A1           A98         2520         679         A1           A99         2550         689         A1           A100         2570         699         A1           A101         2600         705         A1           A102         2620         716         A1           A104         2670         730 <t< td=""><td></td><td></td><td>0000000</td><td>0.000</td></t<>                                                                                   |                                              |                                         | 0000000                                 | 0.000      |
| A85         2190         527         A1           A86         2220         574         A1           A87         2240         582         A1           A88         2270         585         A1           A89         2290         590         A1           A90         2320         605         A1           A91         2340         626         A1           A92         2370         636         A1           A93         2400         644         A1           A94         2420         654         A1           A95         2450         661         A1           A96         2470         673         A1           A97         2500         679         A1           A98         2520         679         A1           A99         2550         689         A1           A100         2570         699         A1           A101         2600         705         A1           A102         2620         716         A1           A103         2650         722         A1           A104         2670         730         <                                                                                                                                        | 20070000                                     | 00000000000                             | 2000                                    | 20,000,000 |
| A86         2220         574         A1           A87         2240         582         A1           A88         2270         585         A1           A89         2290         590         A1           A90         2320         605         A1           A91         2340         626         A1           A92         2370         636         A1           A93         2400         644         A1           A94         2420         654         A1           A95         2450         661         A1           A96         2470         673         A1           A97         2500         679         A1           A98         2520         679         A1           A99         2550         689         A1           A100         2570         699         A1           A101         2600         705         A1           A102         2620         716         A1           A103         2650         722         A1           A104         2670         730         A1           A105         2700         737                                                                                                                                                 |                                              |                                         |                                         | 01070050   |
| A87         2240         582         A1           A88         2270         585         A1           A89         2290         590         A1           A90         2320         605         A1           A91         2340         626         A1           A92         2370         636         A1           A93         2400         644         A1           A94         2420         654         A1           A95         2450         661         A1           A96         2470         673         A1           A97         2500         679         A1           A98         2520         679         A1           A99         2550         689         A1           A100         2570         699         A1           A101         2600         705         A1           A102         2620         716         A1           A103         2650         722         A1           A104         2670         730         A1           A105         2700         737         A1           A106         2730         744                                                                                                                                                | 10 P. S. |                                         |                                         | 100.00     |
| A88         2270         585         A1           A89         2290         590         A1           A90         2320         605         A1           A91         2340         626         A1           A92         2370         636         A1           A93         2400         644         A1           A94         2420         654         A1           A95         2450         661         A1           A96         2470         673         A1           A97         2500         679         A1           A98         2520         679         A1           A99         2550         689         A1           A100         2570         699         A1           A101         2600         705         A1           A102         2620         716         A1           A103         2650         722         A1           A104         2670         730         A1           A105         2700         737         A1           A106         2730         744         A1           A109         2800         771                                                                                                                                               | A87                                          | 2240                                    | 582                                     |            |
| A90         2320         605         A1           A91         2340         626         A1           A92         2370         636         A1           A93         2400         644         A1           A94         2420         654         A1           A95         2450         661         A1           A96         2470         673         A1           A97         2500         679         A1           A98         2520         679         A1           A99         2550         689         A1           A101         2600         705         A1           A102         2620         716         A1           A103         2650         722         A1           A104         2670         730         A1           A105         2700         737         A1           A106         2730         744         A1           A109         2800         771         A1           A110         2830         779         A1           A111         2850         790         A2           A112         2880         794                                                                                                                                             | A88                                          | 2270                                    | 585                                     | 0.000.0000 |
| A91         2340         626         A1           A92         2370         636         A1           A93         2400         644         A1           A94         2420         654         A1           A95         2450         661         A1           A96         2470         673         A1           A97         2500         679         A1           A98         2520         679         A1           A99         2550         689         A1           A100         2570         699         A1           A102         2620         716         A1           A103         2650         722         A1           A104         2670         730         A1           A105         2700         737         A1           A106         2730         744         A1           A107         2750         753         A1           A108         2780         760         A1           A109         2800         771         A1           A110         2830         779         A2           A111         2850         790                                                                                                                                            | A89                                          | 2290                                    | 590                                     | A1         |
| A92         2370         636         A1           A93         2400         644         A1           A94         2420         654         A1           A95         2450         661         A1           A96         2470         673         A1           A97         2500         679         A1           A98         2520         679         A1           A99         2550         689         A1           A100         2570         699         A1           A102         2620         716         A1           A103         2650         722         A1           A104         2670         730         A1           A105         2700         737         A1           A106         2730         744         A1           A107         2750         753         A1           A108         2780         760         A1           A109         2800         771         A1           A110         2830         779         A1           A111         2850         790         A2           A111         2880         794                                                                                                                                           | A90                                          | 2320                                    | 605                                     | A1         |
| A93         2400         644         A1           A94         2420         654         A1           A95         2450         661         A1           A96         2470         673         A1           A97         2500         679         A1           A97.5         2510         679         A1           A98         2520         679         A1           A99         2550         689         A1           A100         2570         699         A1           A101         2600         705         A1           A102         2620         716         A1           A103         2650         722         A1           A104         2670         730         A1           A105         2700         737         A1           A106         2730         744         A1           A107         2750         753         A1           A108         2780         760         A1           A109         2800         771         A1           A110         2830         779         A1           A111         2850         790                                                                                                                                         | A91                                          | 2340                                    | 626                                     | A1         |
| A94 2420 654 A1: A95 2450 661 A1: A96 2470 673 A1: A97 2500 679 A1: A98 2520 679 A1: A99 2550 689 A1: A100 2570 699 A1: A101 2600 705 A1: A102 2620 716 A1: A103 2650 722 A1: A104 2670 730 A1: A105 2700 737 A1: A106 2730 744 A1: A107 2750 753 A1: A108 2780 760 A1: A109 2800 771 A1: A110 2830 779 A1: A111 2850 790 A2: A112 2880 794 A113 2900 805 A114 2930 812                                                                                                                                                                                                                                                                                                                                                                                                                                                                                                                                                                                                                                                                                                                                                                                                  | A92                                          | 2370                                    | 636                                     | A1         |
| A95         2450         661         A1:           A96         2470         673         A1:           A97         2500         679         A1:           A97.5         2510         679         A1:           A98         2520         679         A1:           A99         2550         689         A1:           A100         2570         699         A1:           A101         2600         705         A1:           A102         2620         716         A1:           A103         2650         722         A1:           A104         2670         730         A1:           A105         2700         737         A1:           A106         2730         744         A1:           A107         2750         753         A1:           A108         2780         760         A1:           A109         2800         771         A1:           A110         2830         779         A1:           A111         2850         790         A2:           A112         2880         794           A113         2900         805                                                                                                                                | A93                                          | 2400                                    | 644                                     | A1         |
| A96         2470         673         A1:           A97         2500         679         A1:           A97.5         2510         679         A1:           A98         2520         679         A1:           A99         2550         689         A1:           A100         2570         699         A1:           A101         2600         705         A1:           A102         2620         716         A1:           A103         2650         722         A1:           A104         2670         730         A1:           A105         2700         737         A1:           A106         2730         744         A1:           A107         2750         753         A1:           A108         2780         760         A1:           A109         2800         771         A1:           A110         2830         779         A1:           A111         2850         790         A2:           A112         2880         794           A113         2900         805           A114         2930         812                                                                                                                                           | A94                                          | 2420                                    | 654                                     | A1         |
| A97 2500 679 A11 A98 2520 679 A11 A98 2550 689 A11 A99 2550 689 A11 A100 2570 699 A11 A101 2600 705 A11 A102 2620 716 A11 A103 2650 722 A11 A104 2670 730 A11 A105 2700 737 A11 A106 2730 744 A11 A107 2750 753 A11 A108 2780 760 A11 A109 2800 771 A11 A110 2830 779 A11 A111 2850 790 A112 2880 794 A113 2900 805 A114 2930 812                                                                                                                                                                                                                                                                                                                                                                                                                                                                                                                                                                                                                                                                                                                                                                                                                                        | 120/120/120/1                                | 1201-000-000-00                         |                                         | 20000000   |
| A97.5         2510         679         A1           A98         2520         679         A1           A99         2550         689         A1           A100         2570         699         A1           A101         2600         705         A1           A102         2620         716         A1           A103         2650         722         A1           A104         2670         730         A1           A105         2700         737         A1           A106         2730         744         A1           A107         2750         753         A1           A108         2780         760         A1           A109         2800         771         A1           A110         2830         779         A1           A111         2850         790         A2           A112         2880         794         A1           A113         2900         805         A11           A114         2930         812                                                                                                                                                                                                                                         |                                              |                                         |                                         | A1         |
| A98         2520         679         A10           A99         2550         689         A10           A100         2570         699         A10           A101         2600         705         A10           A102         2620         716         A10           A103         2650         722         A11           A104         2670         730         A11           A105         2700         737         A11           A106         2730         744         A11           A107         2750         753         A11           A108         2780         760         A13           A109         2800         771         A13           A110         2830         779         A11           A111         2850         790         A20           A112         2880         794         A113           A113         2900         805         A114           A114         2930         812                                                                                                                                                                                                                                                                            | 202000000000000000000000000000000000000      |                                         | 200000000                               | 19433      |
| A99         2550         689         A10           A100         2570         699         A10           A101         2600         705         A10           A102         2620         716         A10           A103         2650         722         A1           A104         2670         730         A1           A105         2700         737         A1           A106         2730         744         A1           A107         2750         753         A1           A108         2780         760         A1           A109         2800         771         A1           A110         2830         779         A1           A111         2850         790         A2           A112         2880         794         A1           A113         2900         805         A11           A114         2930         812         812                                                                                                                                                                                                                                                                                                                               | 100000000000000000000000000000000000000      |                                         |                                         | 10.00      |
| A100         2570         699         A10           A101         2600         705         A10           A102         2620         716         A10           A103         2650         722         A1           A104         2670         730         A1           A105         2700         737         A1           A106         2730         744         A1           A107         2750         753         A1           A108         2780         760         A1           A109         2800         771         A1           A110         2830         779         A1           A111         2850         790         A2           A112         2880         794         A1           A113         2900         805         A11           A114         2930         812                                                                                                                                                                                                                                                                                                                                                                                              |                                              | 1000000                                 |                                         |            |
| A101         2600         705         A10           A102         2620         716         A10           A103         2650         722         A1           A104         2670         730         A1           A105         2700         737         A1           A106         2730         744         A1           A107         2750         753         A1           A108         2780         760         A1           A109         2800         771         A1           A110         2830         779         A1           A111         2850         790         A2           A112         2880         794         A1           A113         2900         805           A114         2930         812                                                                                                                                                                                                                                                                                                                                                                                                                                                              | 10000000                                     | (0)(0)(0)(0)(0)                         | 0.000000                                | 1          |
| A102       2620       716       A10         A103       2650       722       A1         A104       2670       730       A1         A105       2700       737       A1         A106       2730       744       A1         A107       2750       753       A1         A108       2780       760       A1         A109       2800       771       A1         A110       2830       779       A1         A111       2850       790       A2         A112       2880       794       A1         A113       2900       805       A1         A114       2930       812       812                                                                                                                                                                                                                                                                                                                                                                                                                                                                                                                                                                                                 | 10000000000                                  | 14 TO 160 TO 1000                       |                                         |            |
| A103         2650         722         A1           A104         2670         730         A1           A105         2700         737         A1           A106         2730         744         A1           A107         2750         753         A1           A108         2780         760         A1           A109         2800         771         A1           A110         2830         779         A1           A111         2850         790         A2           A112         2880         794         A113         2900         805           A114         2930         812         812                                                                                                                                                                                                                                                                                                                                                                                                                                                                                                                                                                       | 120-241-000-10-0                             |                                         |                                         |            |
| A104     2670     730     A1       A105     2700     737     A1       A106     2730     744     A1       A107     2750     753     A1       A108     2780     760     A1       A109     2800     771     A1       A110     2830     779     A1       A111     2850     790     A2       A112     2880     794       A113     2900     805       A114     2930     812                                                                                                                                                                                                                                                                                                                                                                                                                                                                                                                                                                                                                                                                                                                                                                                                    |                                              |                                         | 100000000000                            | 1000       |
| A105         2700         737         A1           A106         2730         744         A1           A107         2750         753         A1           A108         2780         760         A1           A109         2800         771         A1           A110         2830         779         A1           A111         2850         790         A2           A112         2880         794         A113         2900         805           A114         2930         812         812                                                                                                                                                                                                                                                                                                                                                                                                                                                                                                                                                                                                                                                                             | 20.200.000.000                               | 0.0000000000000000000000000000000000000 | 100000000000000000000000000000000000000 | 27.53.33   |
| A106     2730     744     A1       A107     2750     753     A1       A108     2780     760     A1       A109     2800     771     A1       A110     2830     779     A1       A111     2850     790     A2       A112     2880     794       A113     2900     805       A114     2930     812                                                                                                                                                                                                                                                                                                                                                                                                                                                                                                                                                                                                                                                                                                                                                                                                                                                                          |                                              |                                         |                                         | 10.000,000 |
| A107     2750     753     A1       A108     2780     760     A1       A109     2800     771     A1       A110     2830     779     A1       A111     2850     790     A2       A112     2880     794       A113     2900     805       A114     2930     812                                                                                                                                                                                                                                                                                                                                                                                                                                                                                                                                                                                                                                                                                                                                                                                                                                                                                                             |                                              |                                         | 1-27/23/201                             |            |
| A108     2780     760     A13       A109     2800     771     A14       A110     2830     779     A15       A111     2850     790     A25       A112     2880     794     A13     2900     805       A114     2930     812                                                                                                                                                                                                                                                                                                                                                                                                                                                                                                                                                                                                                                                                                                                                                                                                                                                                                                                                               | 72.07976007407                               | 100-1107-1109                           | 23/25/25/                               |            |
| A109     2800     771     A11       A110     2830     779     A11       A111     2850     790     A21       A112     2880     794     A113     2900     805       A114     2930     812                                                                                                                                                                                                                                                                                                                                                                                                                                                                                                                                                                                                                                                                                                                                                                                                                                                                                                                                                                                  | 400000000000000000000000000000000000000      | 0.000 (0.000)                           | 8103900331                              | 0.000.0000 |
| A110     2830     779     A11       A111     2850     790     A21       A112     2880     794       A113     2900     805       A114     2930     812                                                                                                                                                                                                                                                                                                                                                                                                                                                                                                                                                                                                                                                                                                                                                                                                                                                                                                                                                                                                                    | 1                                            |                                         | 0.0000000000000000000000000000000000000 | 200        |
| A111     2850     790     A20       A112     2880     794       A113     2900     805       A114     2930     812                                                                                                                                                                                                                                                                                                                                                                                                                                                                                                                                                                                                                                                                                                                                                                                                                                                                                                                                                                                                                                                        |                                              |                                         |                                         | 200        |
| A112     2880     794       A113     2900     805       A114     2930     812                                                                                                                                                                                                                                                                                                                                                                                                                                                                                                                                                                                                                                                                                                                                                                                                                                                                                                                                                                                                                                                                                            | A111                                         | 2850                                    | 790                                     | 10/4/2/20  |
| A113 2900 805<br>A114 2930 812                                                                                                                                                                                                                                                                                                                                                                                                                                                                                                                                                                                                                                                                                                                                                                                                                                                                                                                                                                                                                                                                                                                                           | 100000000000000000000000000000000000000      | 2880                                    | 794                                     |            |
| \$2.000 (1990) 1990 1990 1990 1990 1990 1990 1990                                                                                                                                                                                                                                                                                                                                                                                                                                                                                                                                                                                                                                                                                                                                                                                                                                                                                                                                                                                                                                                                                                                        |                                              | 2900                                    | 805                                     |            |
| A115 2950 820                                                                                                                                                                                                                                                                                                                                                                                                                                                                                                                                                                                                                                                                                                                                                                                                                                                                                                                                                                                                                                                                                                                                                            | A114                                         | 2930                                    | 812                                     |            |
|                                                                                                                                                                                                                                                                                                                                                                                                                                                                                                                                                                                                                                                                                                                                                                                                                                                                                                                                                                                                                                                                                                                                                                          | A115                                         | 2950                                    | 820                                     |            |

| Size | Pitch Length (mm) | Price<br>Rs. (each) | 100 | В     | 17                | 1_                 |
|------|-------------------|---------------------|-----|-------|-------------------|--------------------|
| A116 | 2980              | 827                 |     | D     |                   | 11                 |
| A117 | 3000              | 835                 |     |       | Pirat I           |                    |
| A118 | 3030              | 838                 |     | Size  | Pitch Length (mm) | Price<br>Rs. (each |
| A119 | 3060              | 844                 | 1   | B19   | 530               | 251                |
| A120 | 3080              | 844                 |     | B20   | 550               | 257                |
| A121 | 3110              | 868                 |     | B21   | 580               | 264                |
| A122 | 3130              | 871                 |     | B22   | 600               | 270                |
| A124 | 3180              | 882                 |     | B23   | 630               | 273                |
| A125 | 3210              | 886                 |     | B23   | 650               | 275                |
| A126 | 3230              | 904                 |     | B25   | 680               | 282                |
| A127 | 3260              | 919                 |     | B26   | 700               | 284                |
| A128 | 3280              | 932                 |     | B27   | 730               | 289                |
| A130 | 3340              | 957                 |     | B28   | 750               | 295                |
| A131 | 3360              | 965                 |     | B29   | 780               | 301                |
| A132 | 3390              | 972                 |     | B29.5 | 790               | 306                |
| A134 | 3440              | 983                 |     | B30   | 810               | 306                |
| A135 | 3460              | 988                 |     | B31   | 830               | 318                |
| A136 | 3490              | 993                 |     | B32   | 860               | 322                |
| A138 | 3540              | 998                 |     | B33   | 880               | 324                |
| A139 | 3560              | 1007                |     | B34   | 910               | 328                |
| A140 | 3590              | 1007                |     | B35   | 930               | 329                |
| A141 | 3610              | 1010                |     | B36   | 960               | 331                |
| A142 | 3640              | 1020                |     | B37   | 980               | 332                |
| A143 | 3670              | 1021                |     | B38   | 1010              | 334                |
| A144 | 3690              | 1023                |     | B39   | 1030              | 339                |
| A145 | 3720              | 1035                |     | B40   | 1060              | 343                |
| A146 | 3740              | 1038                |     | B41   | 1080              | 354                |
| A148 | 3790              | 1055                |     | B42   | 1110              | 359                |
| A150 | 3840              | 1067                |     | B43   | 1140              | 361                |
| A152 | 3890              | 1076                |     | B44   | 1160              | 367                |
| A154 | 3940              | 1081                |     | B45   | 1190              | 369                |
| A155 | 3970              | 1085                |     | B46   | 1210              | 387                |
| A156 | 4000              | 1097                |     | B47   | 1240              | 392                |
| A158 | 4050              | 1101                |     | B48   | 1260              | 400                |
| A160 | 4100              | 1119                |     | B48.5 | 1270              | 403                |
| A162 | 4150              | 1129                |     | B49   | 1290              | 404                |
| A164 | 4200              | 1145                |     | B50   | 1310              | 409                |
| A165 | 4220              | 1147                |     | B51   | 1340              | 420                |
| A168 | 4300              | 1163                |     | B52   | 1360              | 423                |
| A170 | 4350              | 1177                |     | B53   | 1390              | 430                |
| A172 | 4400              | 1185                |     | B54   | 1410              | 435                |
| A173 | 4430              | 1189                |     | B55   | 1440              | 446                |
| A174 | 4450              | 1197                |     | B56   | 1470              | 452                |
| A178 | 4550              | 1212                |     | B57   | 1490              | 456                |
| A180 | 4610              | 1228                |     | B58   | 1520              | 459                |
| A185 | 4730              | 1262                |     | B59   | 1540              | 467                |
| A190 | 4860              | 1299                |     | B60   | 1570              | 472                |
| A200 | 5110              | 1346                |     | B61   | 1590              | 477                |
|      |                   |                     |     | B62   | 1620              | 482                |
|      |                   |                     |     | B63   | 1640              | 485                |
|      |                   |                     |     | B64   | 1670              | 492                |
| 1    | 1                 |                     |     |       | 396 75            |                    |