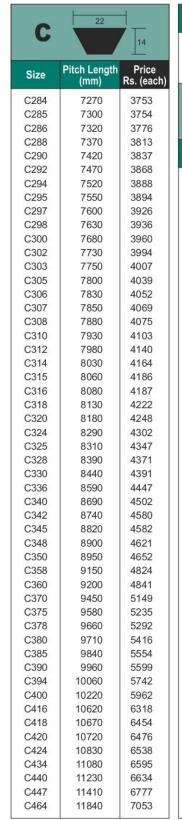

| C196 | 5030              | 2570                | C280 | 7170              | 3689                |
| 12000000          | 1-1079000000 | 1.0000000000         | C141   | 3640                                    | 2047                | C197 | 5060              | 2584                | C281 | 7190              | 3704                |
| C87               | 2270         | 1109                 | C142   | 3660                                    | 2058                | C198 | 5090              | 2602                | C283 | 7240              | 3736                |
| C85<br>C86<br>C87 | 2240<br>2270 | 1077<br>1094<br>1109 | C141   | 3640                                    | 2047                | C197 | 5060              | 2584                | C281 | 7190              | 370                 |





| Cly  | I FIG             | SFD                 | Oldo         | sicai i           |                     |              |                   |                     |
|------|-------------------|---------------------|--------------|-------------------|---------------------|--------------|-------------------|---------------------|
| Size | Pitch Length (mm) | Price<br>Rs. (each) | Size         | Pitch Length (mm) | Price<br>Rs. (each) | Size         | Pitch Length (mm) | Price<br>Rs. (each) |
| C482 | 12300             | 7496                | D153         | 3970              | 3620                | D264         | 6790              | 6608                |
| C520 | 13260             | 9224                | D154         | 3990              | 3653                | D265         | 6810